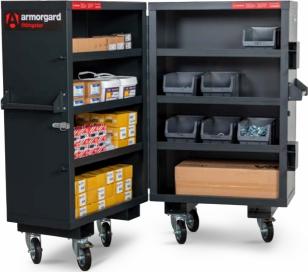

## **Armorgard FittingStor FC5**

- Constructed out of 1.5 and 2mm steel.
- Forklift pockets for easy transportation.
- Ergonomic pull along handles.
- 2 x clasps with padlock points, 6x castors (2 braked) and 6 welded shelves.
- Powder coated finish for maximum durability.
- Optional extra of fitting bins for separate storage of smaller parts.

| Product                                     | Armorgard FittingStor FC5                         |
|---------------------------------------------|---------------------------------------------------|
| Internal dimensions                         | Individual shelf: 890x450x300mm                   |
| External dimensions (including protrusions) | Closed: 915x990x1575mm<br>Opened: 1965x580x1575mm |
| Weight                                      | 160kg                                             |
| Colour                                      | Black Grey: RAL 7021                              |
| Finished coating                            | Powder coated steel                               |
| Material                                    | Steel                                             |
| Material thickness                          | 1.5mm and 2mm                                     |
| Locking mechanism                           | 2 x clasps with padlock points                    |
| Does it have forklift skids?                | Yes                                               |
| Does it have gas arms?                      | No                                                |
| Newton loading of gas arms                  | N/A                                               |
| Safety stay                                 | N/A                                               |
| Quantity of keys supplied                   | N/A                                               |
| Optional extras available                   | Fitting bins, 50mm padlock                        |
| Quantity of shelves as standard             | 6 welded shelves                                  |
| Are castors standard or optional extra?     | Standard                                          |
| How are the castors fitted?                 | Quick-fix bolt on castor kit                      |
| Sump capacity                               | N/A                                               |
| Safety signage                              | N/A                                               |
| Fire resistant?                             | N/A                                               |