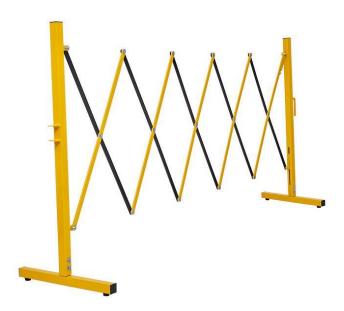

## **Expanding Safety Barrier 2.7mtr**

Efficiently manage pedestrian and vehicle traffic with our best-selling small expanding safety barrier

Barrier is 910mm high and will expand to 2700mm in width, contracts to 240mm when stored away

Weighs only 11kg but always remains rock-solid, performing faithfully even in windy conditions

Fabricated from robust steel, tough enough for commercial use

Finished with high quality yellow and black epoxy paint that defends against dings and bumps

Hugely mobile safety barriers are a breeze to move around when they're needed

Can be used indoors or outdoors and folds compactly for long term storage

Fitted with male and female attachments to link multiple barriers to create longer runs

The total product dimensions are 910(H) x 240-2700(W)

Colour: Yellow/Black

Features: Closes to 240mm wide

Height: 910mm

Maximum Width: 2700mm

Material: Steel

Weight: 11kg