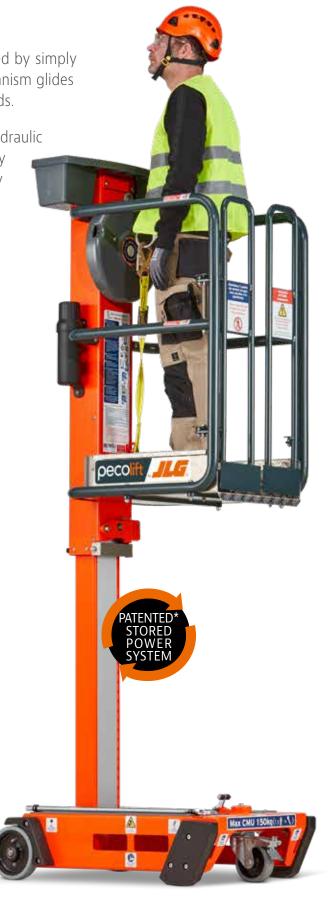

# We call it 'Non-Powered, Powered Access'

Battery and electric power free, the PecoLift is elevated by simply and easily rotating the handle; the patented lift mechanism glides you smoothly to your chosen working height in seconds.

With no batteries (to charge and look after) and no hydraulic oil the PecoLift is truly an Eco friendly solution. It's tiny footprint and simplicity of use finally provides a purely mechanical solution that doesn't involve erecting, unfolding or climbing.

# **Key Features**

- Intuitive to operate turn handle to elevate
- Patented\* lift mechanism, no power required
- Lightweight, easy to manoeuvre
- Small foot print (0.99 m x 0.70 m)
- Unlimited lift cycles, can be used 24/7
- Robust design for years of trouble free service
- Minimal operational costs, virtually maintenance free

# **Safety features**

- Auto-braked on entering basket
- 'Auto-lok' brake on elevation
- Elevates only when operated
- Lifting mechanism interlocked