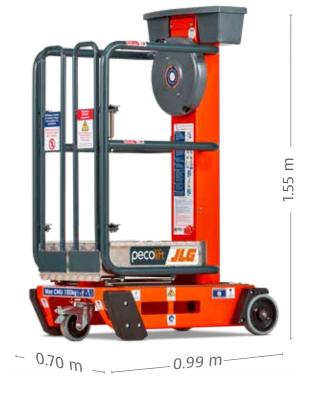

### **WORKING DIMENSIONS**

Maximum working height: 3.50 m Maximum platform height: 1.50 m

Basket dimensions: 0.72 m (L) x 0.60 m (W)

Working footprint: 0.99 m x 0.70 m

Safe working load: 150 kg (1 person + tools)

# CLOSED DIMENSIONS

Length: 0.99 m Width: 0.70 m Height: 1.55 m Weight: 180 kg