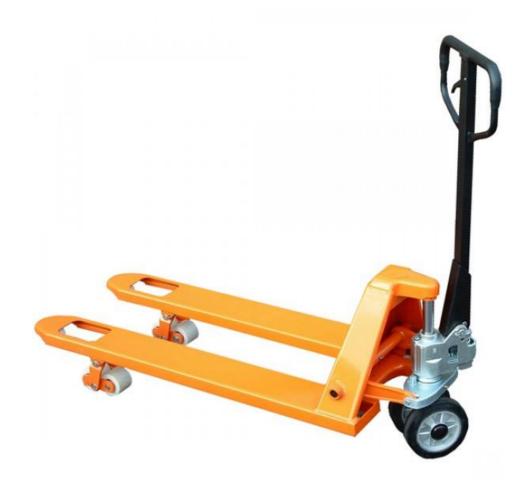

## **Record BF Hand Pallet Truck**

- Capacity 2500kg
- Width over forks of 540mm
- Fork Length 1150mm
- Top quality hydraulic pump with a slow lowering hand control valve.
- 3-position control provides fingertip control of all hydraulic system functions with the handle in any position
- Very strong robust chassis
- The robust chassis is reinforced at the 'A' frame and the legs are strengthened along their length. To reduce maintenance needs, all pivot points are bushed
- Trucks carry CE mark and comply with all current safety legislation