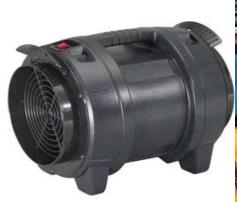

## RHINO FUME EXRACTOR

The Fume Extractor is a heavy-duty 3-in-1-air movement system that cools, ventilates and extracts air in both restricted and open environments. Ideal for removing steam and even pungent smell from inaccessible areas. It eliminates large volumes of contaminated air quickly through durable non-collapsible ducting.

## **SPECIFICATIONS & TECHNICAL DATA**

- Ducting purchased separately. 305mm D x 5M L. Comes with carry-all
- MAX OUTPUT 3250m¬/hr
- FLOW Fixed
- FAN DIAMETER 31cm
- IMPELLER 6 Blade
- MOTOR 700W
- INPUT 110V
- CURRENT 6.4Amps or 3Amps
- SIZE 410mm x 500mm x 420mm (WxDxH)
- WEIGHT 12kg
- CERTIFICATION CE