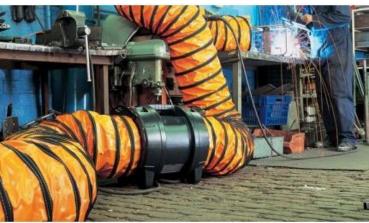

## RHINO FUME EXRACTOR

The Fume Extractor is a heavy-duty 3-in-1-air movement system that cools, ventilates and extracts air in both restricted and open environments. Ideal for removing steam and even pungent smell from inaccessible areas. It eliminates large volumes of contaminated air quickly through durable non-collapsible ducting.