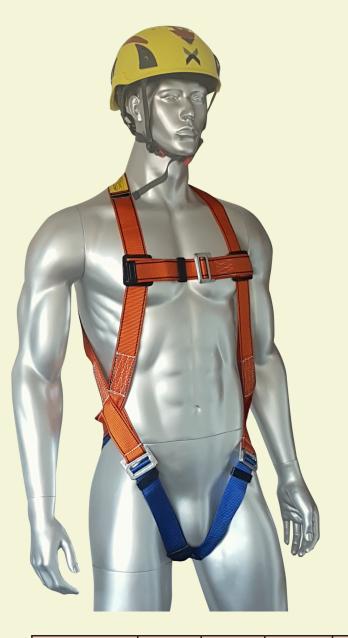

**ARESTA** Single Point Harness with Standard buckles

AR-01011S

General purpose harness with rear D ring attachment point, Standard buckles. High comfort webbing.Suitable for general tradesmen, construction workers, roofing, vertical climbing and access equipment. Simple and effective fall arrest harness for total safety compliance.

EN 361:2002 Features

> Dorsal Attachment D-Ring for Fall Arrest

> Adjustable Chest Strap and Thigh Straps for comfort

> Ideally Positioned Sit Strap for extended comfort

| Ref             | Model         | Size  | Weight | Rated to | Breaking | Material             | Applications |  |  | Standards |        |
|-----------------|---------------|-------|--------|----------|----------|----------------------|--------------|--|--|-----------|--------|
|                 |               |       | g      | kg       | Strength |                      |              |  |  |           |        |
| Utility harness | AR-<br>010115 | M-XXL | 960gms | 140      | 25KN     | Polyester<br>Webbing |              |  |  | Ķ         | EN 361 |
|                 | C1010         |       |        |          |          | Steel Hardware       |              |  |  |           |        |
|                 |               |       |        |          |          |                      |              |  |  |           |        |