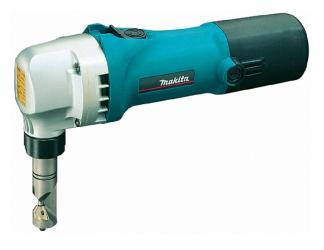

## Product information **1.6MM NIBBLER**

## JN1601

| Max cut in mild steel          | 1.6 mm                 |
|--------------------------------|------------------------|
| Max cut in stainless steel     | 1.2 mm                 |
| Strokes per Minute             | 2200 spm               |
| Min Cutting Outside Edge       | 50 mm                  |
| Radius Inside Edge             | 45 mm                  |
| Noise sound pressure           | 83 dB(A)               |
| Noise sound power              | 94 dB(A)               |
| Noise K factor                 | 3 dB(A)                |
| Input wattage                  | 550 w                  |
| Vibration K factor             | 1.5 m/sec <sup>2</sup> |
| Vibration: Cutting Sheet Metal | 7.5 m/sec <sup>2</sup> |
| Net weight                     | 1.5 kg                 |

STANDARD EQUIPMENT: 762014-4 Thicknesser Accessories - Magnetic Holder, 783208-8 Thicknesser Accessories - Hex Wrench, A-15051 Punches and Dies - Die, A-83951 Punches and Dies - Punch

- Double Insulation
- Ergonomically designed handle
- Compact & Lightweight.