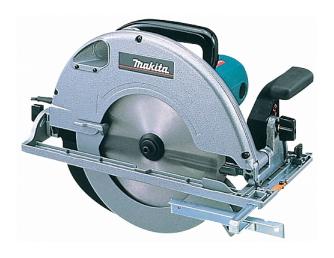

## Product information 270MM CIRCULAR SAW

| 5103R                        |                        |
|------------------------------|------------------------|
| Depth of Cut @ 90°           | 100 mm                 |
| Blade Diameter               | 270 mm                 |
| Depth of Cut @ 45°           | 75 mm                  |
| Hole Diameter                | 30 mm                  |
| Noise sound pressure         | 97 dB(A)               |
| Noise sound power            | 108 dB(A)              |
| Noise K factor               | 3 dB(A)                |
| Input wattage                | 2100 w                 |
| No Load Speed                | 4000 rpm               |
| Vibration K factor           | 1.5 m/sec <sup>2</sup> |
| Vibration: Cutting Chipboard | 2.5 m/sec <sup>2</sup> |

- Heavy duty construction ideal for site work
- Ideal for cutting larger timber up to 100mm
- Electric brake
- Dust extraction facility