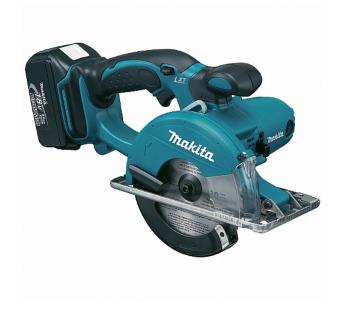

## Product information METAL SAW 18V 136MM

| DCS550RMJ                          |                        |
|------------------------------------|------------------------|
| Battery Type                       | Lithium-ion            |
| Voltage                            | 18 v                   |
| Battery quantity (4.0Ah)           | 2                      |
| Capacity in Mild Steel             | 3 mm                   |
| Depth of Cut @ 90°                 | 51 mm                  |
| Blade Diameter                     | 136 mm                 |
| Bore Diameter                      | 20 mm                  |
| Noise sound pressure               | 101 dB(A)              |
| Noise sound power                  | 112 dB(A)              |
| Noise K factor                     | 3 dB(A)                |
| No Load Speed                      | 3600 rpm               |
| Vibration K factor                 | 1.5 m/sec <sup>2</sup> |
| Vibration: Cutting Mild Steel Tube | 3 m/sec <sup>2</sup>   |

- Lithium-ion batteries have greater life spans than their Ni-MH or Ni-Cad counterparts giving 430% greater run time.
- Lithium-ion's 40% weight saving means 18 volt power can be obtained by a battery that weighs the same as a 12 volt Ni-MH battery.
- Double safety trigger.
- High comfort grips.
- LED job light that creates and easy to trace cutting line.