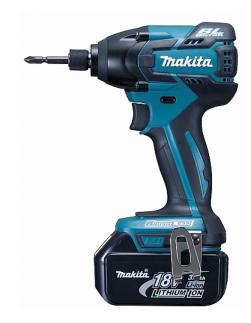

## Product information 18V IMPACT DRIVER LXT

| DTD129RFE3                |                        |
|---------------------------|------------------------|
| Electric Brake            | 1                      |
| Voltage                   | 18 v                   |
| Max Fastening Torque      | 160 Nm                 |
| No Load Speed             | 0 - 2500 rpm           |
| Battery Type              | Lithium-ion            |
| Battery Ah                | 3.0 Ah                 |
| Charging Time             | 22 min                 |
| Battery Quantity (3.0 Ah) | 3                      |
| Vibration: Fastening Bolt | 15 m/sec <sup>2</sup>  |
| Vibration K factor        | 1.5 m/sec <sup>2</sup> |
| Net weight                | 1.5 kg                 |
| Variable Speed Control    | Trigger                |
| Driving Shank             | 6.35mm (1/4") Hex      |