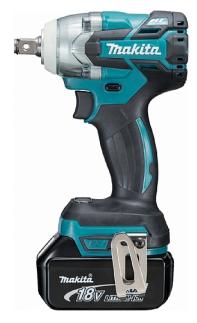

## **18V Impact Wrench LXT**

| DTW281RFE                                  |                         |
|--------------------------------------------|-------------------------|
| Battery Type                               | Lithium-ion             |
| Battery Quantity (3.0 Ah)                  | 2                       |
| Voltage                                    | 18 v                    |
| Driving Shank                              | 1/2" Square             |
| Blows per Minute (Hi) - ipm                | 0 - 3500 ipm            |
| Blows per Minute (Med) - ipm               | 0 - 2600 ipm            |
| Blows per Minute (Lo) - ipm                | 0 - 1800 ipm            |
| Standard Bolt                              | M10-M20                 |
| High Tensile Bolt                          | M10-M16                 |
| Maximum Output                             | 280 w                   |
| No Load Speed (hard/med/sof <b>0</b> -2800 | / 2100 / 1600 rpm       |
| Max Fastening Torque                       | 280 Nm                  |
| Vibration: Fastening Bolt                  | 11.5 m/sec <sup>2</sup> |

- Electronic 3-stage impact power selection to reduce fault tightening.
- · Battery fuel gauge
- Variable speed control by trigger
- LED Job light with pre-glow and afterglow functions
- Forward/reverse rotation
- Electric brake
- Ergonomic soft grip.
- Compact overall length.