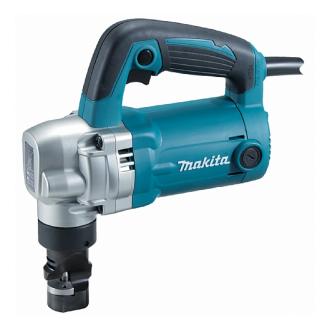

## Product information NIBBLER 3.2MM

| JN3201J                    |                        |
|----------------------------|------------------------|
| Max cut in mild steel      | 3.2 mm                 |
| Max cut in stainless steel | 2.5 mm                 |
| Max in aluminium           | 3.5 mm                 |
| Input Wattage              | 710 w                  |
| No Load Speed              | 1,300 rpm              |
| Vibration K factor         | 1.5 m/sec <sup>2</sup> |
| Vibration: Cutting Metal   | 10 m/sec <sup>2</sup>  |
| Net weight with pipes      | 3.4 kg                 |

- Ergonomically designed handle with rubberized soft grip provides comfortable grip and more control while minimizing hand fatigue and pain.
- On tool storage for hex wrench.
- Low noise level for comfortable working.