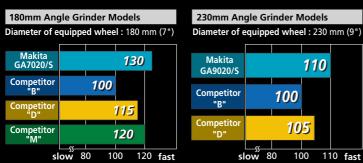

### **Performance data**

### Efficiency of concrete cutting

Test conditions : Cut concrete to depth of 30 mm.

Numbers in the charts above are relative values when setting Competitor "B" capacity as 100. It may differ under some conditions.