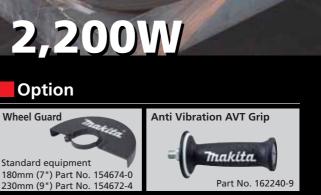

# **Heat Resisting Robust Creature 2,200W**

## Makita Corporation 3-11-8, Sumiyoshi-cho, Anjo, Aichi 446-8502, Japan

PRINTED IN JAPAN Z23207-2 2006-01

**Dust Collecting Wheel** 

Guard Part No. 193002-4

Wheel Guard

rakita

Dust Covers Part No. 194289-1 protect motor from metal dust.