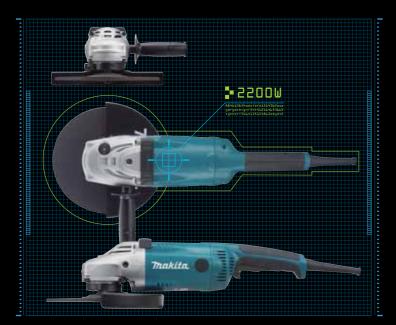

Angle Grinders GA7020/ S, GA7021 180mm (7") GA9020/ S 230mm (9")

# ROBUST CREATURE

makika



# **Heat Resisting Robust Creature 2,200W**

### **Performance data**

### Efficiency of concrete cutting

Test conditions : Cut concrete to depth of 30 mm.



Numbers in the charts above are relative values when setting Competitor "B" capacity as 100. It may differ under some conditions.

### Angle Grinder

### GA7020/ S, GA7021, GA9020/ S



Items of standard equipment and specifications may differ from country to country.

## Makita Corporation 3-11-8, Sumiyoshi-cho, Anjo, Aichi 446-8502, Japan

PRINTED IN JAPAN Z23207-2 2006-01



**Dust Collecting Wheel** 

Guard Part No. 193002-4

Wheel Guard



rakita

Dust Covers Part No. 194289-1 protect motor from metal dust.