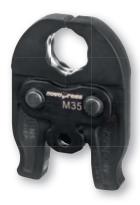

Press jaw PB1

#### Accessories

- Press jaws PB1
- Charger available in many worldwide power supply specifications
- Batteries with different capacities available