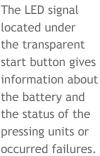

#### Compact and high-performance efficiency

The pressing unit ACO103 has many valuable features to make working easier, faster and safer. The LED signal located under the transparent start button gives information about the battery and the status of the pressing unit or occurred failures. Thanks to the new, implemented Bluetooth®-Technology, device-related data can be requested via the NovoCheck app.

#### **Tool features**

- Battery-empty-detection
- Error display
- Device information through the LED indication under the start button
- Automatic pressing cycle
- Electronic bolt retention