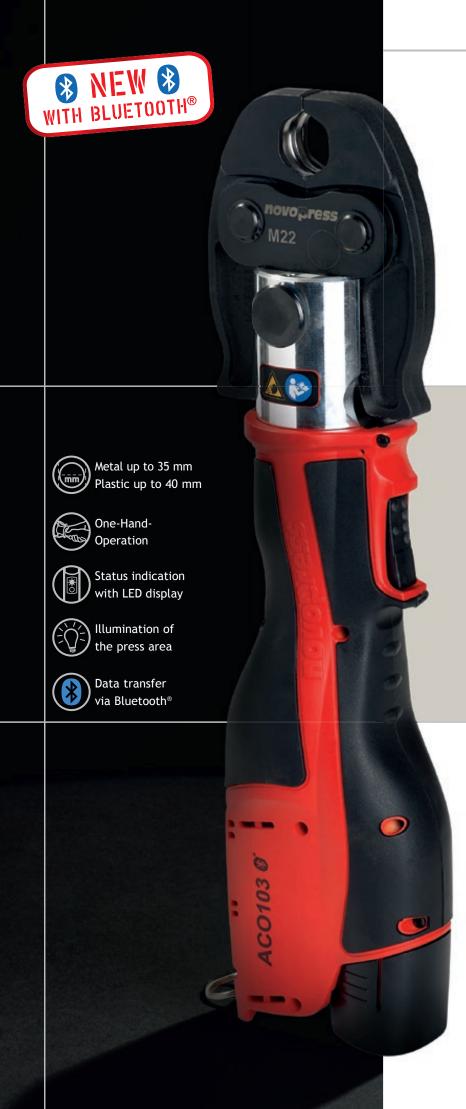

# **Pressing Unit ACO103**

# Compact and high-performance efficiency

- Powerful Milwaukee Lithium-Ion batteries for reliable performance
- Redundant switch-off and press force control with LED indication
- Automatic pressing cycle
- Safe handling with slipproof rubberized housing and ergonomic design
- Illumination of the press area for safe working
- Analysis of the pressing tool performance via NovoCheck app

#### Compact and high-performance efficiency

The pressing unit ACO103 has many valuable features to make working easier, faster and safer. The LED signal located under the transparent start button gives information about the battery and the status of the pressing unit or occurred failures. Thanks to the new, implemented Bluetooth®-Technology, device-related data can be requested via the NovoCheck app.

#### **Tool features**

- Battery-empty-detection
- Error display
- Device information through the LED indication under the start button
- Automatic pressing cycle
- Electronic bolt retention