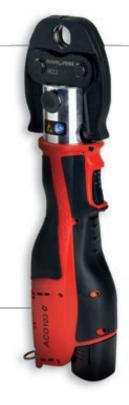

# **Pressing Unit ACO103**

# Compact and high-performance efficiency

- Powerful Milwaukee Lithium-Ion batteries for reliable performance
- Redundant switch-off and press force control with LED indication
- Automatic pressing cycle
- Safe handling with slipproof rubberized housing and ergonomic design
- Illumination of the press area for safe working
- Analysis of the pressing tool performance via NovoCheck app

#### Compact and high-performance efficiency

The pressing unit ACO103 has many valuable features to make working easier, faster and safer. The LED signal located under the transparent start button gives information about the battery and the status of the pressing unit or occurred failures. Thanks to the new, implemented Bluetooth®-Technology, device-related data can be requested via the NovoCheck app.