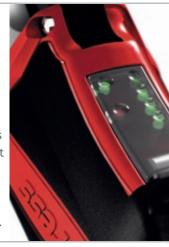

#### Compact and high-performance efficiency

The pressing unit ACO103 has many valuable features to make working easier, faster and safer. The LED signal located under the transparent start button gives information about the battery and the status of the pressing unit or occurred failures. Thanks to the new, implemented Bluetooth®-Technology, device-related data can be requested via the NovoCheck app.

#### **Tool features**

- Battery-empty-detection
- Error display
- Device information through the LED indication under the start button
- Automatic pressing cycle
- Electronic bolt retention