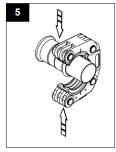

#### The stroke limit can be switched on and off using an indexing bolt (7) as follows:

- Press the start button (1) with the stroke limit being actuated
- Immediately Pull out the indexing bolt (7) and rotate through 90°.
- Allow the indexing bolt (7) to lock into the groove.

#### To reverse the process and allow the device to receive the longer press jaws / Adaptors 67 - 108mm

- Press the start button (1) with the stroke limit being actuated.
- The indexing bolt (7) can then be pulled out and locked in position by rotating through 90°.
- Please ensure this is locked into position before starting the device again.