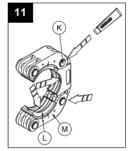

#### The stroke limit can be switched on and off using an indexing bolt (7) as follows:

- Press the start button (1) with the stroke limit being actuated
- Immediately Pull out the indexing bolt (7) and rotate through 90°.
- Allow the indexing bolt (7) to lock into the groove.

#### To reverse the process and allow the device to receive the longer press jaws / Adaptors 67 - 108mm

- Press the start button (1) with the stroke limit being actuated.
- The indexing bolt (7) can then be pulled out and locked in position by rotating through 90°.
- Please ensure this is locked into position before starting the device again.