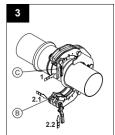

#### The stroke limit can be switched on and off using an indexing bolt (7) as follows:

- Press the start button (1) with the stroke limit being actuated
- Immediately Pull out the indexing bolt (7) and rotate through 90°.
- Allow the indexing bolt (7) to lock into the groove.

#### To reverse the process and allow the device to receive the longer press jaws / Adaptors 67 - 108mm

- Press the start button (1) with the stroke limit being actuated.
- The indexing bolt (7) can then be pulled out and locked in position by rotating through 90°.
- Please ensure this is locked into position before starting the device again.