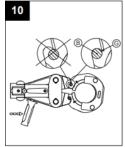

#### The stroke limit can be switched on and off using an indexing bolt (7) as follows:

- Press the start button (1) with the stroke limit being actuated
- Immediately Pull out the indexing bolt (7) and rotate through 90°.
- Allow the indexing bolt (7) to lock into the groove.

#### To reverse the process and allow the device to receive the longer press jaws / Adaptors 67 - 108mm

- Press the start button (1) with the stroke limit being actuated.
- The indexing bolt (7) can then be pulled out and locked in position by rotating through 90°.
- Please ensure this is locked into position before starting the device again.