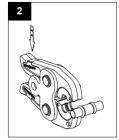

#### The stroke limit can be switched on and off using an indexing bolt (7) as follows:

- Press the start button (1) with the stroke limit being actuated
- Immediately Pull out the indexing bolt (7) and rotate through 90°.
- Allow the indexing bolt (7) to lock into the groove.

#### To reverse the process and allow the device to receive the longer press jaws / Adaptors 67 - 108mm

- Press the start button (1) with the stroke limit being actuated.
- The indexing bolt (7) can then be pulled out and locked in position by rotating through 90°.
- Please ensure this is locked into position before starting the device again.