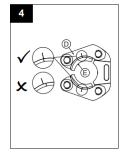

#### The stroke limit can be switched on and off using an indexing bolt (7) as follows:

- Press the start button (1) with the stroke limit being actuated
- Immediately Pull out the indexing bolt (7) and rotate through 90°.
- Allow the indexing bolt (7) to lock into the groove.

#### To reverse the process and allow the device to receive the longer press jaws / Adaptors 67 - 108mm

- Press the start button (1) with the stroke limit being actuated.
- The indexing bolt (7) can then be pulled out and locked in position by rotating through 90°.
- Please ensure this is locked into position before starting the device again.