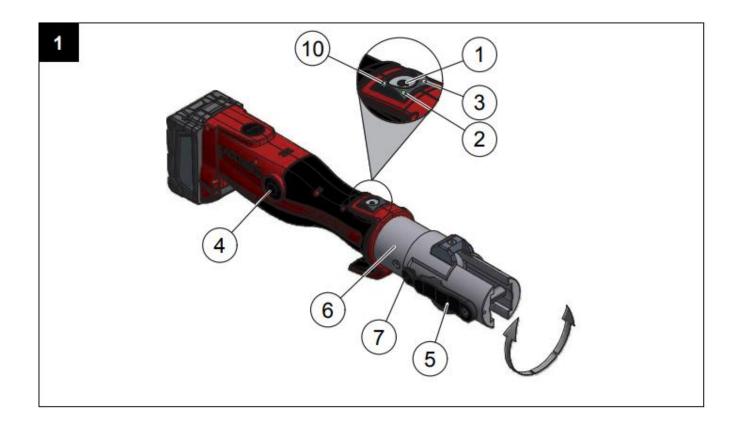

# **ACO202/3XL Stroke Limit**

This press device features a stroke limit when using shorter press jaws 15 – 54mm.

The stroke limit helps save time and battery life.

#### The stroke limit can be switched on and off using an indexing bolt (7) as follows:

- Press the start button (1) with the stroke limit being actuated
- Immediately Pull out the indexing bolt (7) and rotate through 90°.
- Allow the indexing bolt (7) to lock into the groove.

#### To reverse the process and allow the device to receive the longer press jaws / Adaptors 67 - 108mm

- Press the start button (1) with the stroke limit being actuated.
- The indexing bolt (7) can then be pulled out and locked in position by rotating through 90°.
- Please ensure this is locked into position before starting the device again.