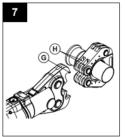

#### The stroke limit can be switched on and off using an indexing bolt (7) as follows:

- Press the start button (1) with the stroke limit being actuated
- Immediately Pull out the indexing bolt (7) and rotate through 90°.
- Allow the indexing bolt (7) to lock into the groove.

#### To reverse the process and allow the device to receive the longer press jaws / Adaptors 67 - 108mm

- Press the start button (1) with the stroke limit being actuated.
- The indexing bolt (7) can then be pulled out and locked in position by rotating through 90°.
- Please ensure this is locked into position before starting the device again.