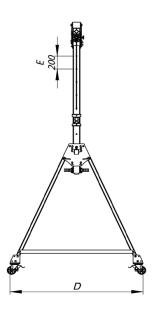

| Support Weight (kg)                       | 38.2        | 50.2        | 71.8        |
|-------------------------------------------|-------------|-------------|-------------|
| "B" - Support height (min max) [mm]       | 1594 - 2194 | 2207 - 3607 | 3230 - 5430 |
| "B1" - Under roller height (min max) [mm] | 34 - 634    | 141 - 1541  | 164 - 2364  |
| "D" -Legs spacing [mm]                    | 115         | 1928        | 2834        |
| "E" - Support height increment [mm]       | 200         |             |             |

## **Support**

A1 - ref. ASB500-450 B1 - ref. ASB500-100

C1 - ref. ASB500-500

Made of aluminium alloy. Various height options. 200mm height adjustment. Foldable construction. Two the same supports are needed for one beam. Equipped with three bolts with cotter pin. Available support types: A1 / B1 / C1