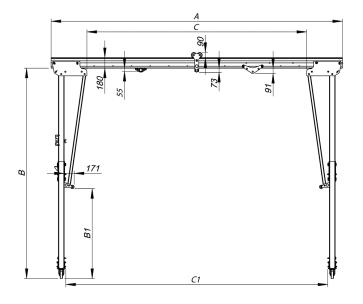

#### C1 Beam Support **B1 Support Support Total Beam** Working (one side): **Bottom** Weight (one side): (one side): 38.2 kg WLL kg) 72.8 kg WLL (kg) 50.2 kg WLL (kg) Length mm Span mm Span mm kg 2000 770 1496 26.7 3500 3000 3000 3000 3500 3000 3000 1770 2496 40.1 3000 3000 3000 4000 2770 3496 53.4 5000 3770 4496 66.5 2500 2500 2500 6000 4770 5496 80.1 2000 2000 2000 7000 5770 6496 93.5 1500 1500 1500

| Support Weight (kg)                       | 38.2        | 50.2        | 71.8        |
|-------------------------------------------|-------------|-------------|-------------|
| "B" - Support height (min max) [mm]       | 1594 - 2194 | 2207 - 3607 | 3230 - 5430 |
| "B1" - Under roller height (min max) [mm] | 34 - 634    | 141 - 1541  | 164 - 2364  |
| "D" -Legs spacing [mm]                    | 115         | 1928        | 2834        |
| "E" - Support height increment [mm]       | 200         |             |             |

## **Support**

A1 - ref. ASB500-450 B1 - ref. ASB500-100

C1 - ref. ASB500-500

Made of aluminium alloy. Various height options. 200mm height adjustment. Foldable construction. Two the same supports are needed for one beam. Equipped with three bolts with cotter pin. Available support types: A1 / B1 / C1

# **Wheel Support**

ref. ASB500-300

Made of galvanized and powder painted steel. Provides device levelling on uneven ground and stabilization during operation. Equipped with locking bolts with wings nuts. Complete ASB device must be equipped with four wheel supports. Wheel support are required when using pneumatic wheels.