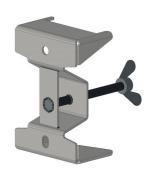

#### **Winch Bracket**

ref. ASB500-190

Made of galvanized steel. Equipped with wing-nut for fast installation.
Provides RUP50x-T lifting devices installation to the vertical part of the support. One piece is needed for one support.