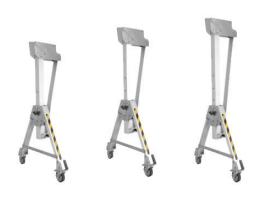

## **Support**

A1 - ref. ASB500-450 B1 - ref. ASB500-100

C1 - ref. ASB500-500

Made of aluminium alloy. Various height options. 200mm height adjustment. Foldable construction. Two the same supports are needed for one beam. Equipped with three bolts with cotter pin. Available support types: A1 / B1 / C1