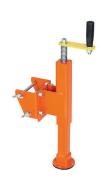

# **Wheel Support**

ref. ASB500-300

Made of galvanized and powder painted steel. Provides device levelling on uneven ground and stabilization during operation. Equipped with locking bolts with wings nuts. Complete ASB device must be equipped with four wheel supports. Wheel support are required when using pneumatic wheels.