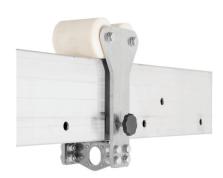

## **External Trolley**

ref. ASB500-200

Made of aluminium alloy, stainless steel and polyamide parts. Position locking using knob. External trolley can be used for lifting loads only.