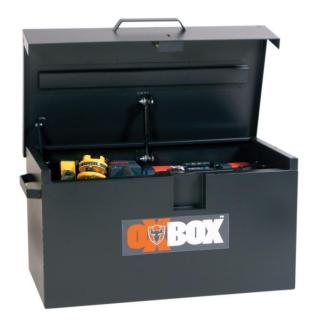

## Data Sheet | Model: **Armorgard OxBox OX1**

- As strong as an Ox! Range of secure tool vaults
- Robust 5-lever deadlocks
- Unique internal anti-jemmy system
- Robust construction using 2mm steel
- Hydraulic gas arms to assist with the lid opening
- Autolatch lid stay to secure the lid in the open position

| Product                                     | Armorgard OxBox OX1                                        |
|---------------------------------------------|------------------------------------------------------------|
| Internal dimensions                         | 830x425x440                                                |
| External dimensions (including protrusions) | 910x490x450                                                |
| Weight (kg)                                 | 30                                                         |
| Colour                                      | Charcoal Grey                                              |
| Finished Coating                            | Powder Coat with anti-corrosive undercoat                  |
| Material                                    | Steel                                                      |
| Material Thickness                          | 2mm                                                        |
| Locking mechanism                           | Highly Secure, keyed alike 5-Lever Deadlock                |
| Does it have Forklift Skids?                | No                                                         |
| Does it have Gas Arms?                      | Yes                                                        |
| Newton Loading of Gas Arms                  | 395N                                                       |
| Safety stay                                 | Yes                                                        |
| Quantity of keys supplied                   | 2 Robust keys                                              |
| Total Storage Capacity (litres)             | 170                                                        |
| Optional Extras Available                   | N/A                                                        |
| Quantity of Shelves as standard             | 0                                                          |
| Are Castors standard or optional extra      | Optional Extra                                             |
| How are the Castors fitted?                 | Requires welding on or holes to be drilled to bolt them on |
| Sump capacity                               | N/A                                                        |
| Safety Signage                              | N/A                                                        |
| Fire resistant?                             | Yes                                                        |