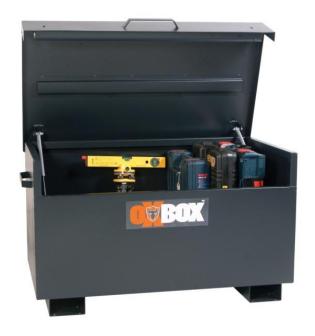

## Data Sheet | Model: Armorgard OxBox OX3

- As strong as an Ox! Range of secure tool vaults
- Keyed alike 5-lever deadlocks
- Unique internal anti-jemmy system
- Robust construction using 2mm steel
- Hydraulic gas arms to assist with the lid opening
- Fork lift skids with fixing holes to add castors and make it a mobile unit
- Facilities to fix the unit in position

| Product                                | Armorgard OxBox OX3                         |
|----------------------------------------|---------------------------------------------|
| Internal dimensions                    | 1140x570x580                                |
| External dimensions (including         | 1200x660x660                                |
| protrusions) Weight (kg)               | 60                                          |
|                                        |                                             |
| Colour                                 | Charcoal Grey                               |
| Finished Coating                       | Powder Coat with anti-corrosive undercoat   |
| Material                               | Steel                                       |
| Material Thickness                     | 2mm                                         |
| Locking mechanism                      | Highly Secure, keyed alike 5-Lever Deadlock |
| Does it have Forklift Skids?           | Yes                                         |
| Does it have Gas Arms?                 | Yes                                         |
| Newton Loading of Gas Arms             | 300N                                        |
| Safety stay                            | No                                          |
| Quantity of keys supplied              | 3 Robust keys                               |
| Total Storage Capacity (litres)        | 377                                         |
| Optional Extras Available              | Castors                                     |
| Quantity of Shelves as standard        | 0                                           |
| Are Castors standard or optional extra | Optional Extra                              |
| How are the Castors fitted?            | Quick-fix bolt on Castor kit                |
| Sump capacity                          | N/A                                         |
| Safety Signage                         | N/A                                         |
| Fire resistant?                        | Yes                                         |