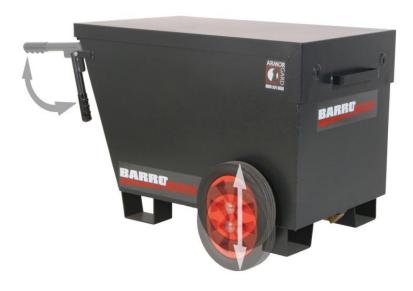

## Data Sheet | Model: Armorgard BarroBox BB2

- Unique, versatile mobile site box, designed for workers who are on the move
- Keyed alike 5-lever deadlocks
- Unique internal anti-jemmy system
- Robust construction using 2mm steel
- Hydraulic gas arms to assist with the lid opening
- Unique WheelWinder<sup>TM</sup> system, retracts the wheels to make it a static unit
- € Easy grip, folding handles to ensure the BarroBox is easy to manoeuvre
- Fork lift skids to raise the unit from the ground
- Autolatch lid stay to secure the lid in the open position
- See how the Armorgard BarroBox works at www.armorgardsecurity.com

| Product                                | Armorgard BarroBox BB2                      |
|----------------------------------------|---------------------------------------------|
| Internal dimensions                    |                                             |
| External dimensions (including         | 750x1070x735                                |
| protrusions)                           |                                             |
| Weight (kg)                            | 65                                          |
| Colour                                 | Charcoal Grey                               |
| Finished Coating                       | Powder Coat with anti-corrosive undercoat   |
| Material                               | Steel                                       |
| Material Thickness                     | 2mm                                         |
| Locking mechanism                      | Highly Secure, keyed alike 5-Lever Deadlock |
| Does it have Forklift Skids?           | Yes                                         |
| Does it have Gas Arms?                 | Yes                                         |
| Newton Loading of Gas Arms             | 300N                                        |
| Safety stay                            | Yes                                         |
| Quantity of keys supplied              | 3 Robust keys                               |
| Total Storage Capacity (litres)        | 520                                         |
| Optional Extras Available              | N/A                                         |
| Quantity of Shelves as standard        | 0                                           |
| Are Castors standard or optional extra | N/A                                         |
| How are the Castors fitted?            | N/A                                         |
| Sump capacity                          | N/A                                         |
| Safety Signage                         | N/A                                         |
| Fire resistant?                        | Yes                                         |