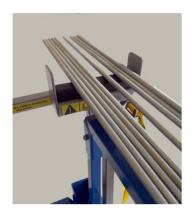

## **Product Profile**

Each jaw bracket has a simple, yet highly effective, lashing strap that can either gather and bundle loose materials and tubing, or restrain larger single items such as ducting/beams etc. The hard wearing shock absorbing pads reduce slip and prevent damage to any materials carried.

The unique design allows total freedom of movement for the Operator with no intrusion or restrictions into the Platform area. The platform deck extension remains fully functional and unaffected by the system.