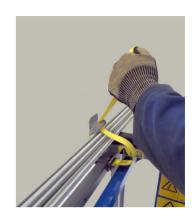

## **Product Profile**

Each jaw bracket has a simple, yet highly effective, lashing strap that can either gather and bundle loose materials and tubing, or restrain larger single items such as ducting/beams etc. The hard wearing shock absorbing pads reduce slip and prevent damage to any materials carried.