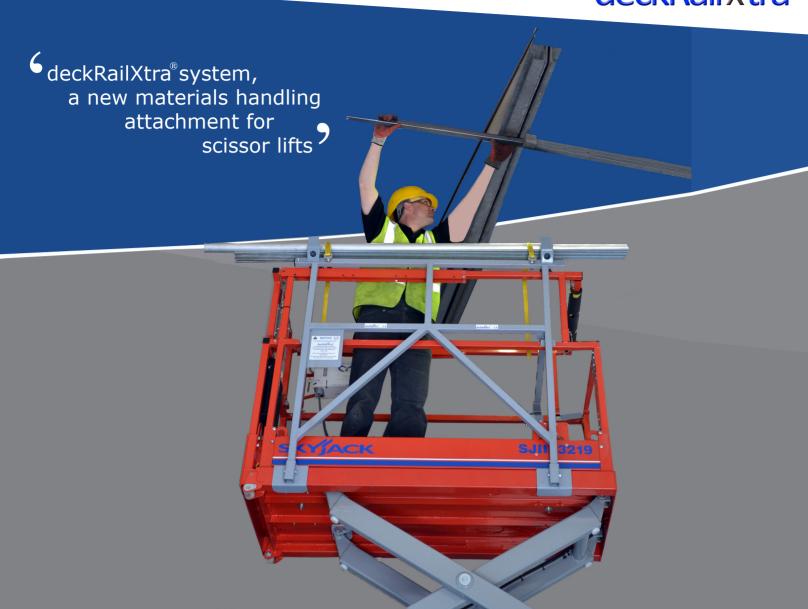

The deckRailXtra®system has been manufactured using well established engineering principles and an innovative harmonised design approach, both ergonomic and intuitive to use,

the whole system perfectly complementing both the Genie and Skyjack Scissor lifts.

## **Product Profile**

Each jaw bracket has a simple, yet highly effective, lashing strap that can either gather and bundle loose materials and tubing, or restrain larger single items such as ducting/beams etc. The hard wearing shock absorbing pads reduce slip and prevent damage to any materials carried.

The unique design allows total freedom of movement for the Operator with no intrusion or restrictions into the Platform area. The platform deck extension remains fully functional and unaffected by the system.