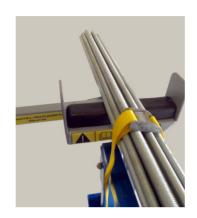

## **Product Profile**

Each jaw bracket has a simple, yet highly effective, lashing strap that can either gather and bundle loose materials and tubing, or restrain larger single items such as ducting/beams etc. The hard wearing shock absorbing pads reduce slip and prevent damage to any materials carried.