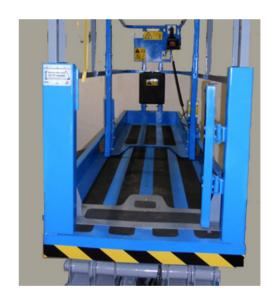

The unique design allows total freedom of movement for the Operator with no intrusion or restrictions into the Platform area. The platform deck extension remains fully functional and unaffected by the system.