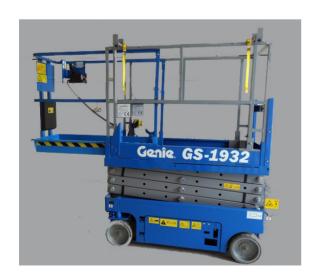

The deckRailXtra®system has been manufactured using well established engineering principles and an innovative harmonised design approach, both ergonomic and intuitive to use,

the whole system perfectly complementing both the Genie and Skyjack Scissor lifts.