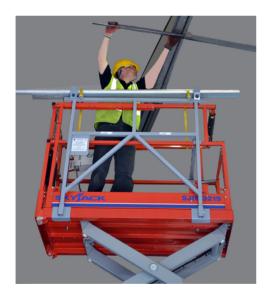

The deckRailXtra®system has been manufactured using well established engineering principles and an innovative harmonised design approach, both ergonomic and intuitive to use,

the whole system perfectly complementing both the Genie and Skyjack Scissor lifts.

The unique design allows total freedom of movement for the Operator with no intrusion or restrictions into the Platform area. The platform deck extension remains fully functional and unaffected by the system.