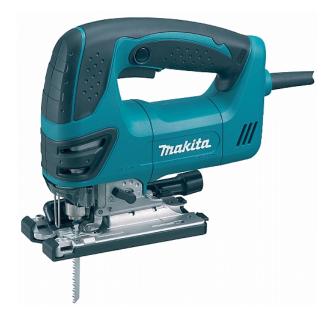

## **Product information**

## **ORBITAL ACTION JIGSAW**

| 4350CT                         |                        |
|--------------------------------|------------------------|
| Max in steel                   | 10 mm                  |
| Max in wood                    | 135 mm                 |
| Strokes per Minute             | 800-2800 spm           |
| Stroke Length                  | 26 mm                  |
| Noise sound pressure           | 84 dB(A)               |
| Noise sound power              | 95 dB(A)               |
| Noise K factor                 | 3 dB(A)                |
| Input wattage                  | 720 w                  |
| Vibration K factor             | 1.5 m/sec <sup>2</sup> |
| Vibration: Cutting Wood        | 8 m/sec <sup>2</sup>   |
| Vibration: Cutting Sheet Metal | 4.5 m/sec <sup>2</sup> |
| Net weight                     | 2.4 kg                 |

- Quick release tool-less blade change
- Variable electronic speed control
- Sturdy adjustable base for accurate cutting