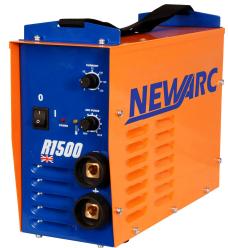

## Reliable Workhorse of the Industry

The R1500 Single phase MMA DC inverter power source provides superb MMA performance with all types of welding electrodes. This user friendly machine offers high quality and reliable welding characteristics for the professional welder.

This portable and versatile unit is available in 115, 230 and dual voltage versions.

The R1500 has an extremely good duty cycle even in high ambient temperatures.

## **Main Features**

- Fabricated in robust external casing to withstand the most extreme environments
- Safety circuits which protect against overloading and short circuits
- Arc force control for maximum user control
- Fan assisted cooling with thermostatic protection