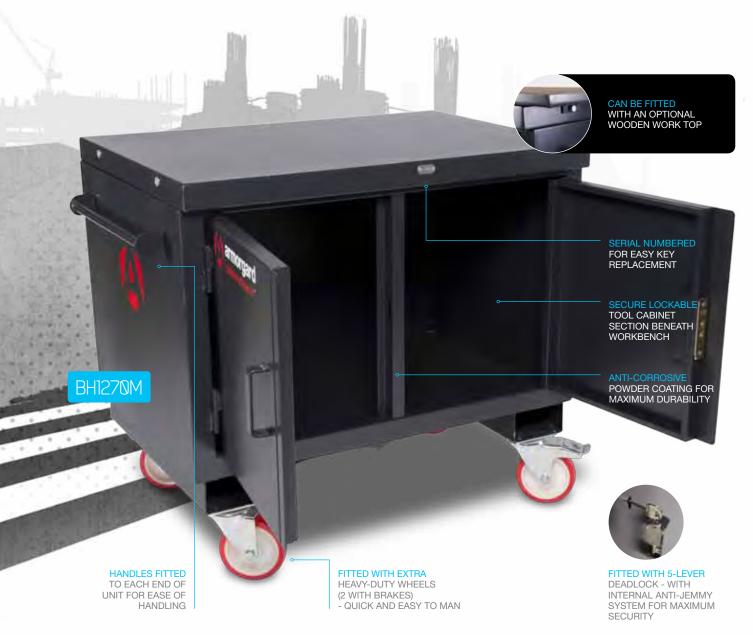

## Marmorgard mobile tuffbench

The universal mobile workbench that's also a heavy-duty cabinet! Use the Armorgard Mobile TuffBench™ for a day and you'll wonder how you ever got by without it. A combination of heavy-duty storage cabinet and multi-purpose work surface, this innovative workbench makes any job that bit easier, while ensuring that your tools and equipment remain safe from thieves and damage. Its ultra-tough surface is ideal for fixing chain vice, engineers vice and other equipment, making it indispensable for M&E contractors when pipe threading and bending.

| Product<br>Code          | Description      | Weight | External Dimensions<br>W x D x H (mm) | Internal Dimensions<br>W x D x H (mm) |  |
|--------------------------|------------------|--------|---------------------------------------|---------------------------------------|--|
| BH1270M                  | Mobile TuffBench | 78kg   | 1120 x 705 x 920                      | 990 x 630 x 640                       |  |
| BH1270M<br>With wood top | Mobile TuffBench | 97.5kg | 1200 x 700 x 940                      | 990 x 630 x 640                       |  |