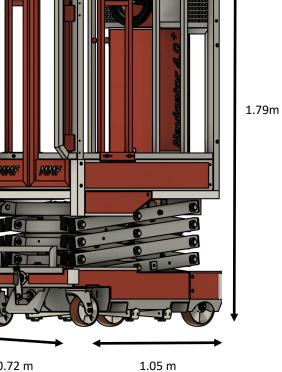

### **CLOSED DIMENSIONS**

| Length: | 1.05 m |
|---------|--------|
| Width:  | 0.72 m |
| Height: | 1.79 m |

# 0.72 m