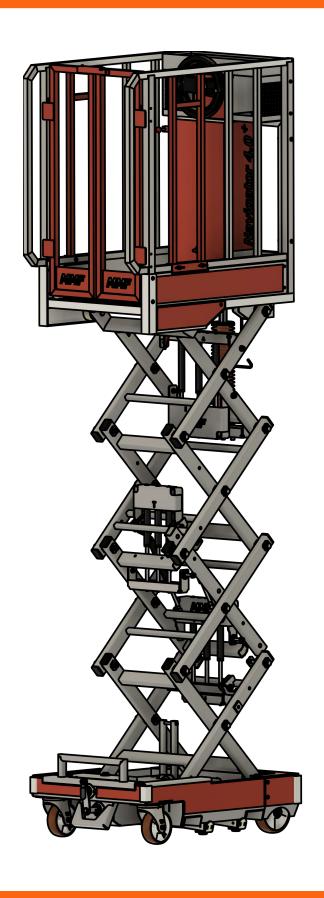

# **NAVIGATOR 4.5**

The Navigator 4.5 is self-powered pusharound scissor lift achieving a working height of 4.5 metres.

Simply step in, turn the handle and elevate to your chosen working height, with materials and tools giving you zero downtime and power-free working 24/7.

Self-Powered Push Around Scissor.
Indoor/Outdoor Use

Working Height: 4.5 m

Applications: ME, Fitout, Refurb, F&M,

Data and Aviation.

# **Key Features:**

**Patent Pending** 

Lightweight compared conventional Scissor lifts

Lifts both Operative and Materials to height

Fits through a door frame

Minimum repair cost

Carbon Zero